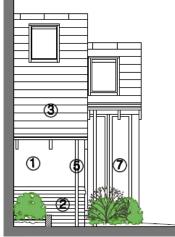

Front elevation on Linton Road

Front elevation on Linton Road

O

XXXX

Front elevation on Linton Road, showing existing roof dormers and entrance lobby/ porch

Front entrance lobby on Linton Road

Side elevation facing internal car park to be altered

Side elevation facing internal car park to be altered

Rear elevation of the Hotel from within the western garden area

View of Northmoor Place properties adjoining the western garden

Rear elevation of the 1970's extension and sunken garden