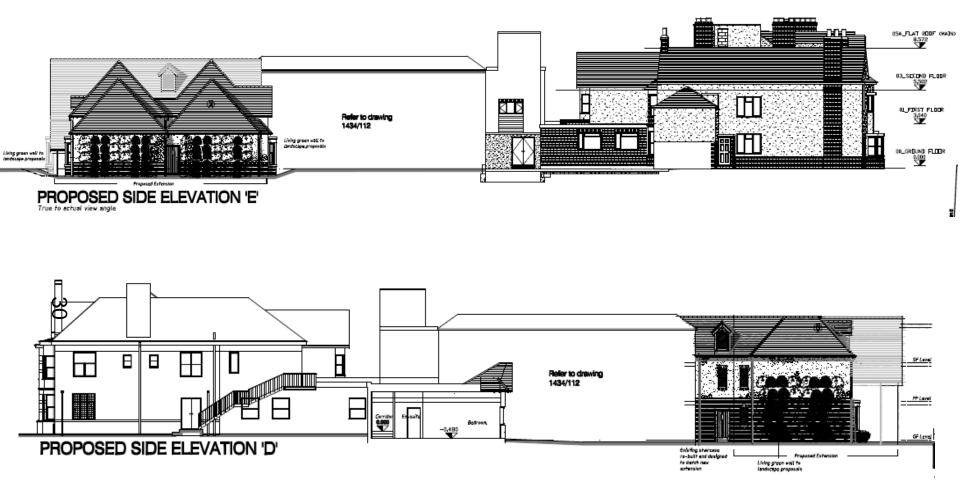

to rear of site from Charlbury Rd



## **Proposed Block Plan**





**Charlbury Road** 







### **Existing Front and Rear Elevations**



EXISTING FRONT ELEVATION Facing Linton Road



EXISTING REAR ELEVATION



### **Existing Side Elevations**



#### 



EXISTING SIDE ELEVATION Facing Charlbury Road

### **Proposed Front Elevations**



Front Car Parking Proposal

### **Proposed Front Elevations - Details**





27

### **Proposed Front Elevation**

#### Proposed West Elevation



#### **Proposed Plan**

#### **Proposed East Elevation**

### **Proposed Re-Fenestration of Existing Block**



EXISTING EAST ELEVATION





EXISTING WEST ELEVATION



Proposed Plan of Alterations



Location of Works

### **Elevations of Proposed Extension**





### **Elevations of Proposed Extension**



### Sections Through Proposed Extension



#### PROPOSED SECTION A-A

True to actual view angle



### Sections Through Proposed Extension



True to actual view angle

32