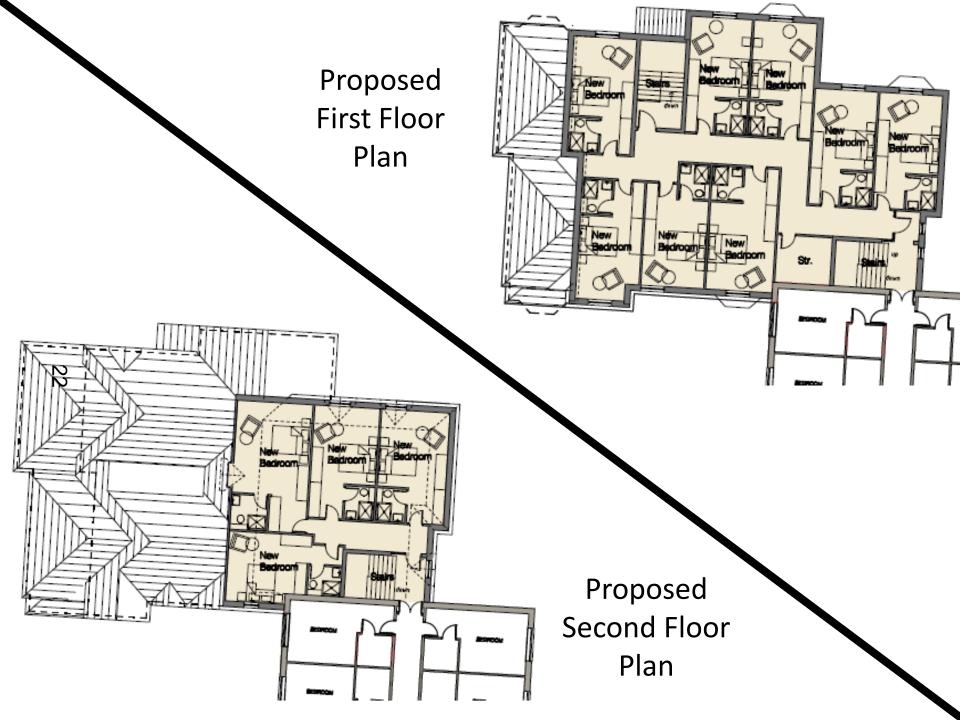

if you did not register beforehand.
- Information on meeting protocol and conduct at the committee is set out in the Code of Practice in the agenda. Copies are available.







Front elevation on Linton Road

Front elevation on Linton Road

O

XXXX

Front elevation on Linton Road, showing existing roof dormers and entrance lobby/ porch





Front entrance lobby on Linton Road



Side elevation facing internal car park to be altered

Side elevation facing internal car park to be altered



Rear elevation of the Hotel from within the western garden area

View of Northmoor Place properties adjoining the western garden

Rear elevation of the 1970's extension and sunken garden





View through carpark to rear of site from Charlbury Rd



## **Proposed Block Plan**





**Charlbury Road** 







### **Existing Front and Rear Elevations**



EXISTING FRONT ELEVATION Facing Linton Road



EXISTING REAR ELEVATION



### **Existing Side Elevations**



#### 



EXISTING SIDE ELEVATION Facing Charlbury Road

### **Proposed Front Elevations**



Front Car Parking Proposal

### **Proposed Front Elevations - Details**





27

### **Proposed Front Elevation**

#### Proposed West Elevation



#### **Proposed Plan**

#### **Proposed East Elevation**

### **Proposed Re-Fenestration of Existing Block**



EXISTING EAST ELEVATION





EXISTING WEST ELEVATION



Proposed Plan of Alterations



Location of Works

### **Elevations of Proposed Extension**





### **Elevations of Proposed Extension**



### Sections Through Proposed Extension



#### PROPOSED SECTION A-A

True to actual view a