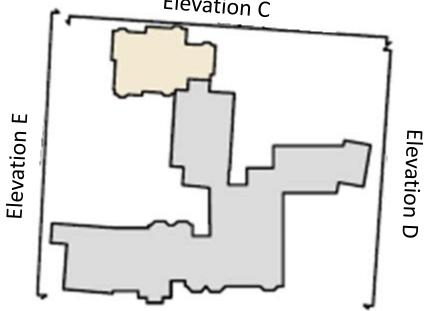

and sunken garden





View through carpark to rear of site from Charlbury Rd



## **Proposed Block Plan**





**Charlbury Road** 







### **Existing Front and Rear Elevations**



EXISTING FRONT ELEVATION Facing Linton Road



EXISTING REAR ELEVATION



### **Existing Side Elevations**



#### 



EXISTING SIDE ELEVATION Facing Charlbury Road

### **Proposed Front Elevations**



Front Car Parking Proposal

### **Proposed Front Elevations - Details**





27

### **Proposed Front Elevation**

#### Proposed West Elevation



#### **Proposed Plan**

#### **Proposed East Elevation**

### **Proposed Re-Fenestration of Existing Block**



EXISTING EAST ELEVATION





EXISTING WEST ELEVATION



Proposed Plan of Alterations



Location of Works

### **Elevations of Proposed Extension**





### **Elevations of Proposed Extension**



### Sections Through Proposed Extension



#### PROPOSED SECTION A-A

True to actual view angle



### Sections Through Proposed Extension



True to actual view angle

32