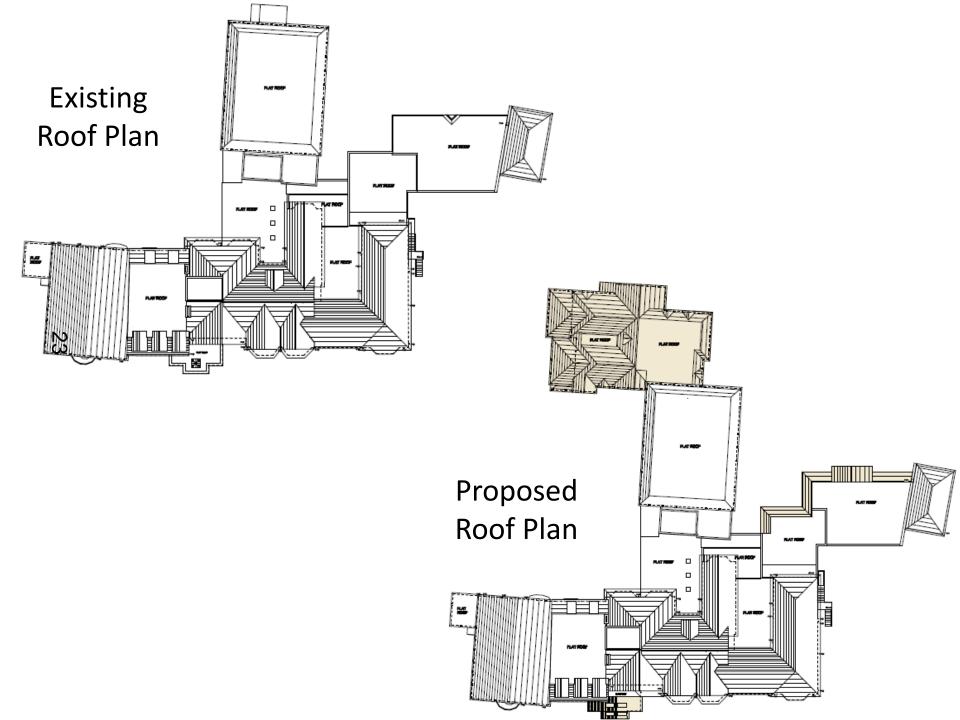

you did not register beforehand.
- Information on meeting protocol and conduct at the committee is set out in the Code of Practice in the agenda. Copies are available.







Front elevation on Linton Road

Front elevation on Linton Road

O

XXXX

Front elevation on Linton Road, showing existing roof dormers and entrance lobby/ porch





Front entrance lobby on Linton Road



Side elevation facing internal car park to be altered

Side elevation facing internal car park to be altered



Rear elevation of the Hotel from within the western garden area

View of Northmoor Place properties adjoining the western garden

Rear elevation of the 1970's extension and sunken garden





View through carpark to rear of site from Charlbury Rd



## **Proposed Block Plan**





**Charlbury Road** 







### **Existing Front and Rear Elevations**



EXISTING FRONT ELEVATION Facing Linton Road



EXISTING REAR ELEVATION



### **Existing Side Elevations**



#### 



EXISTING SIDE ELEVATION Facing Charlbury Road

### **Proposed Front Elevations**



Front Car Parking Proposal

### **Proposed Front Elevations - Details**





27

### **Proposed Front Elevation**

#### Proposed West Elevation



#### **Proposed Plan**

#### **Proposed East Elevation**

### **Proposed Re-Fenestration of Existing Block**



EXISTING EAST ELEVATION





EXISTING WEST ELEVATION



Proposed Plan of Alterations



Location of Works

### **Elevations of Proposed Extension**





### **Elevations of Proposed Extension**



### Sections Through Proposed Extension



#### PROPOSED SECTION A-A

True to actual view ang