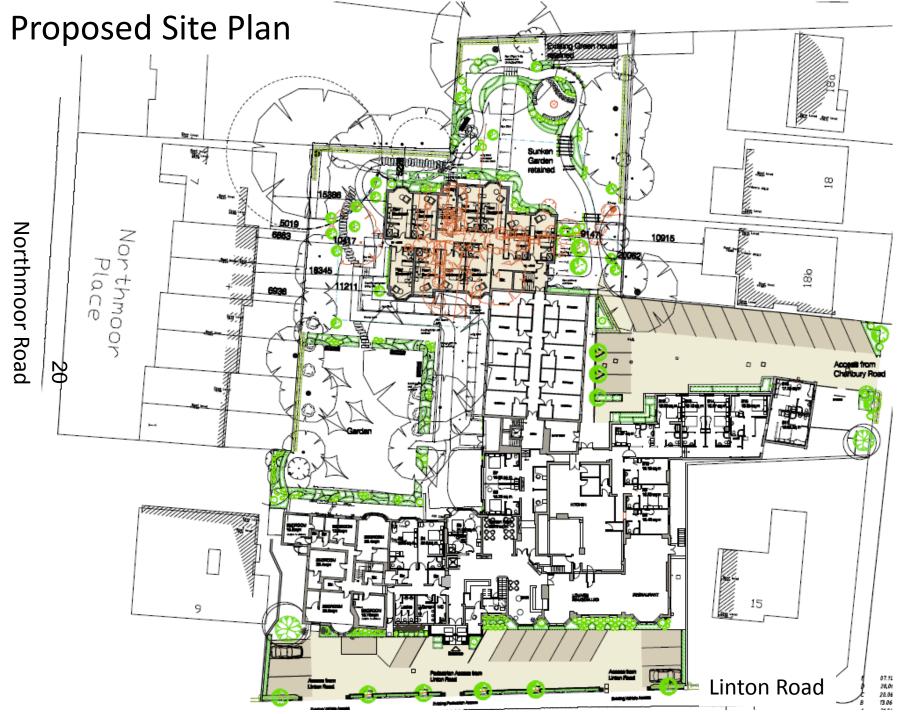

me to the speakers' list if you did not register beforehand.
- Information on meeting protocol and conduct at the committee is set out in the Code of Practice in the agenda. Copies are available.







Front elevation on Linton Road

Front elevation on Linton Road

O

XXXX

Front elevation on Linton Road, showing existing roof dormers and entrance lobby/ porch





Front entrance lobby on Linton Road



Side elevation facing internal car park to be altered

Side elevation facing internal car park to be altered



Rear elevation of the Hotel from within the western garden area

View of Northmoor Place properties adjoining the western garden

Rear elevation of the 1970's extension and sunken garden





View through carpark to rear of site from Charlbury Rd



## **Proposed Block Plan**





**Charlbury Road** 







### **Existing Front and Rear Elevations**



EXISTING FRONT ELEVATION Facing Linton Road



EXISTING REAR ELEVATION



### **Existing Side Elevations**



#### 



EXISTING SIDE ELEVATION Facing Charlbury Road

### **Proposed Front Elevations**



Front Car Parking Proposal

### **Proposed Front Elevations - Details**





27

### **Proposed Front Elevation**

#### Proposed West Elevation



#### **Proposed Plan**

#### **Proposed East Elevation**

### **Proposed Re-Fenestration of Existing Block**



EXISTING EAST ELEVATION





EXISTING WEST ELEVATION



Proposed Plan of Alterations



Location of Works

### **Elevations of Proposed Extension**





### **Elevations of Proposed Extension**



### Sections Through Proposed Extension



#### PROPOSED SECTION A