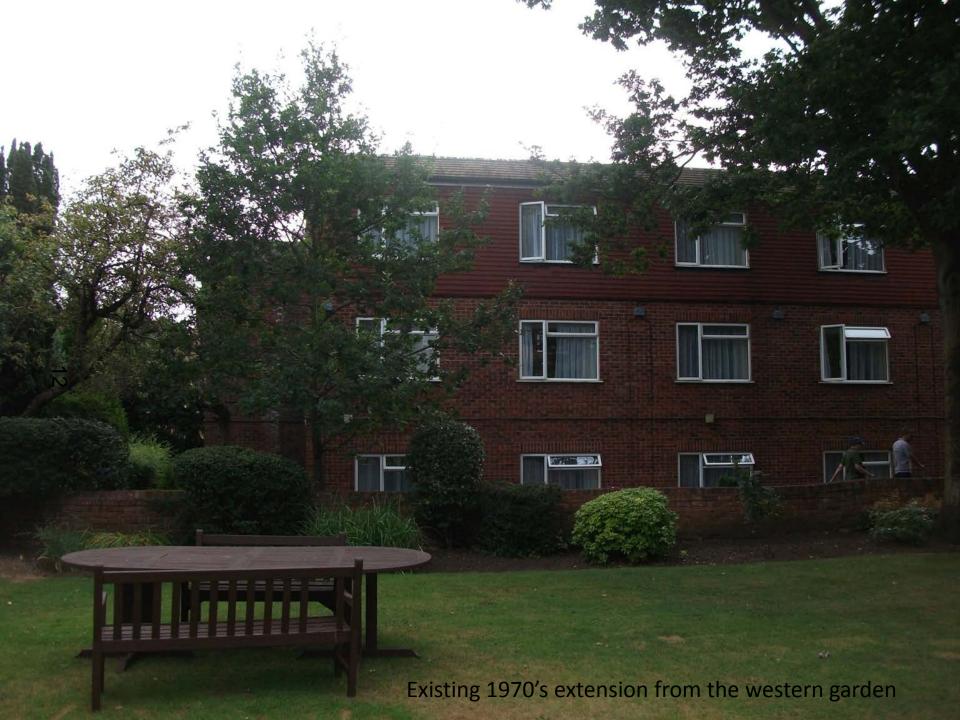

Side elevation facing internal car park to be altered

Rear elevation of the Hotel from within the western garden area

View of Northmoor Place properties adjoining the western garden

Rear elevation of the 1970's extension and sunken garden