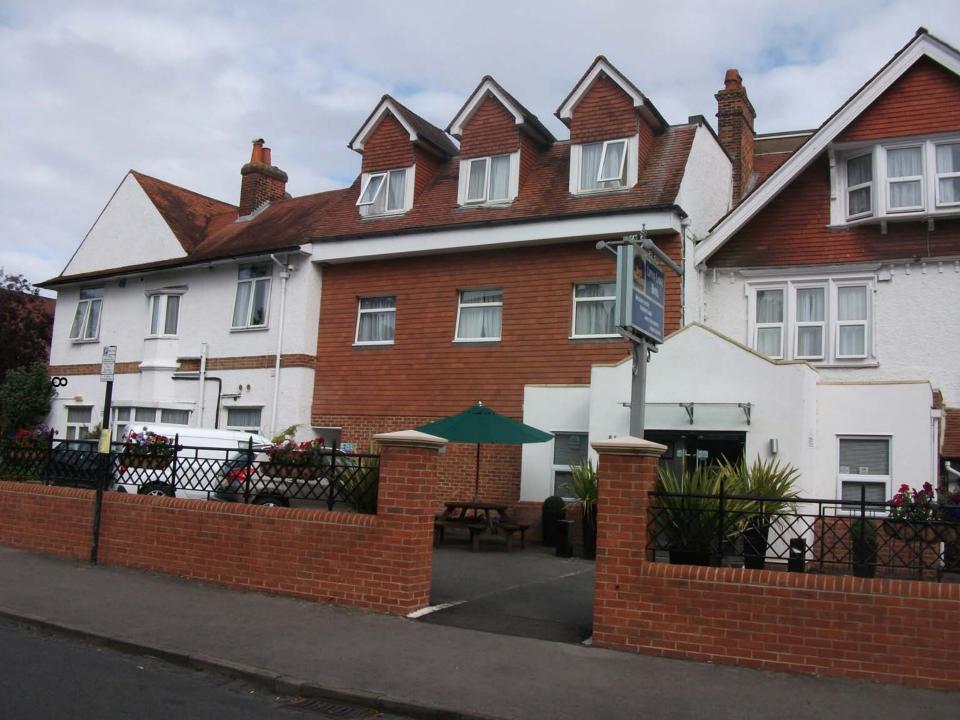

Front elevation on Linton Road

Front elevation on Linton Road

O

XXXX

Front elevation on Linton Road, showing existing roof dormers and entrance lobby/ porch

Front entrance lobby on Linton Road

Side elevation facing internal car park to be altered