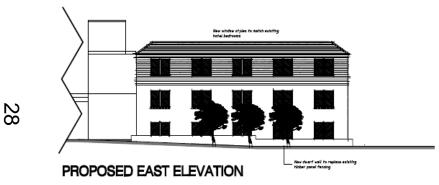

e western garden area

View of Northmoor Place properties adjoining the western garden

Rear elevation of the 1970's extension and sunken garden





View through carpark to rear of site from Charlbury Rd



## **Proposed Block Plan**





**Charlbury Road** 







### **Existing Front and Rear Elevations**



EXISTING FRONT ELEVATION Facing Linton Road



EXISTING REAR ELEVATION



### **Existing Side Elevations**



#### 



EXISTING SIDE ELEVATION Facing Charlbury Road

### **Proposed Front Elevations**



Front Car Parking Proposal

### **Proposed Front Elevations - Details**





27

### **Proposed Front Elevation**

#### Proposed West Elevation



#### **Proposed Plan**

#### **Proposed East Elevation**

### **Proposed Re-Fenestration of Existing Block**



EXISTING EAST ELEVATION





EXISTING WEST ELEVATION



Proposed Plan of Alterations



Location of Works

### **Elevations of Proposed Extension**





### **Elevations of Proposed Extension**



### Sections Through Proposed Extension



#### PROPOSED SECTION A-A

True to actual view angle



### Sections Through Proposed Extension



True to actual view angle

32