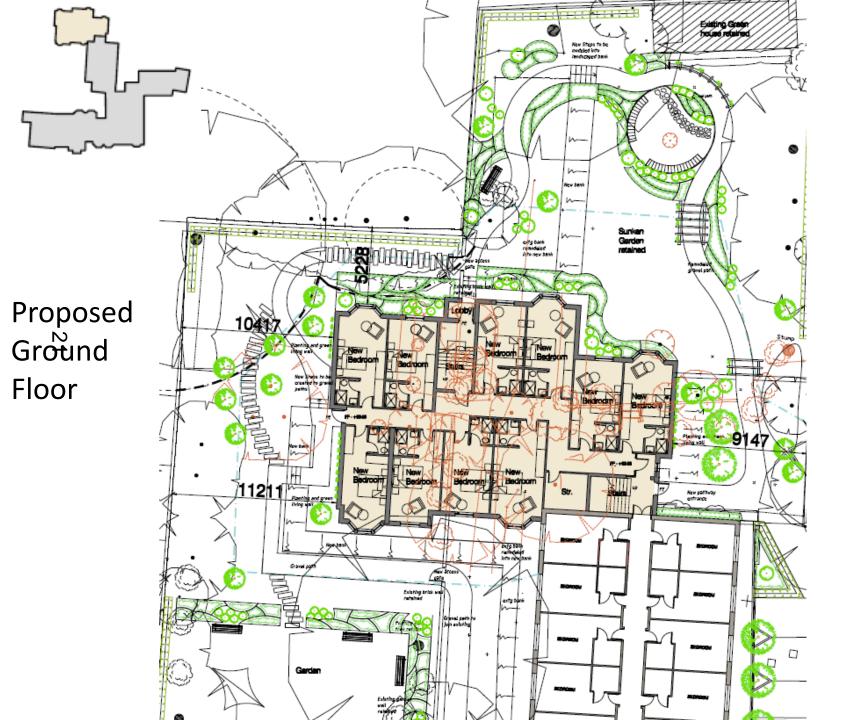

t if you did not register beforehand.
- Information on meeting protocol and conduct at the committee is set out in the Code of Practice in the agenda. Copies are available.







Front elevation on Linton Road

Front elevation on Linton Road

O

XXXX

Front elevation on Linton Road, showing existing roof dormers and entrance lobby/ porch





Front entrance lobby on Linton Road



Side elevation facing internal car park to be altered

Side elevation facing internal car park to be altered



Rear elevation of the Hotel from within the western garden area

View of Northmoor Place properties adjoining the western garden

Rear elevation of the 1970's extension and sunken garden





View through carpark to rear of site from Charlbury Rd



## **Proposed Block Plan**





**Charlbury Road** 







### **Existing Front and Rear Elevations**



EXISTING FRONT ELEVATION Facing Linton Road



EXISTING REAR ELEVATION



### **Existing Side Elevations**



#### 



EXISTING SIDE ELEVATION Facing Charlbury Road

### **Proposed Front Elevations**



Front Car Parking Proposal

### **Proposed Front Elevations - Details**





27

### **Proposed Front Elevation**

#### Proposed West Elevation



#### **Proposed Plan**

#### **Proposed East Elevation**

### **Proposed Re-Fenestration of Existing Block**



EXISTING EAST ELEVATION





EXISTING WEST ELEVATION



Proposed Plan of Alterations



Location of Works

### **Elevations of Proposed Extension**





### **Elevations of Proposed Extension**



### Sections Through Proposed Extension



#### PROPOSED SECTION A-A

True to actual view