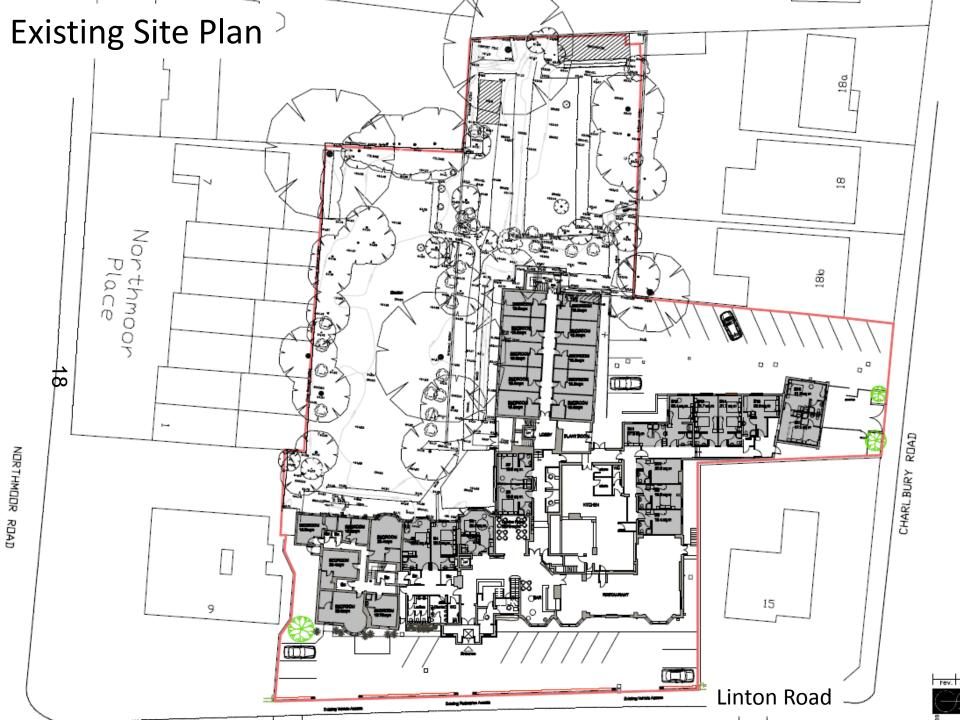

can ask the clerk to add your name to the speakers' list if you did not register beforehand.
- Information on meeting protocol and conduct at the committee is set out in the Code of Practice in the agenda. Copies are available.







Front elevation on Linton Road

Front elevation on Linton Road

O

XXXX

Front elevation on Linton Road, showing existing roof dormers and entrance lobby/ porch





Front entrance lobby on Linton Road



Side elevation facing internal car park to be altered

Side elevation facing internal car park to be altered



Rear elevation of the Hotel from within the western garden area

View of Northmoor Place properties adjoining the western garden

Rear elevation of the 1970's extension and sunken garden





View through carpark to rear of site from Charlbury Rd



## **Proposed Block Plan**





**Charlbury Road** 







### **Existing Front and Rear Elevations**



EXISTING FRONT ELEVATION Facing Linton Road



EXISTING REAR ELEVATION



### **Existing Side Elevations**



#### 



EXISTING SIDE ELEVATION Facing Charlbury Road

### **Proposed Front Elevations**



Front Car Parking Proposal

### **Proposed Front Elevations - Details**





27

### **Proposed Front Elevation**

#### Proposed West Elevation



#### **Proposed Plan**

#### **Proposed East Elevation**

### **Proposed Re-Fenestration of Existing Block**



EXISTING EAST ELEVATION





EXISTING WEST ELEVATION



Proposed Plan of Alterations



Location of Works

### **Elevations of Proposed Extension**





### **Elevations of Proposed Extension**



### Sections Through Proposed Exte