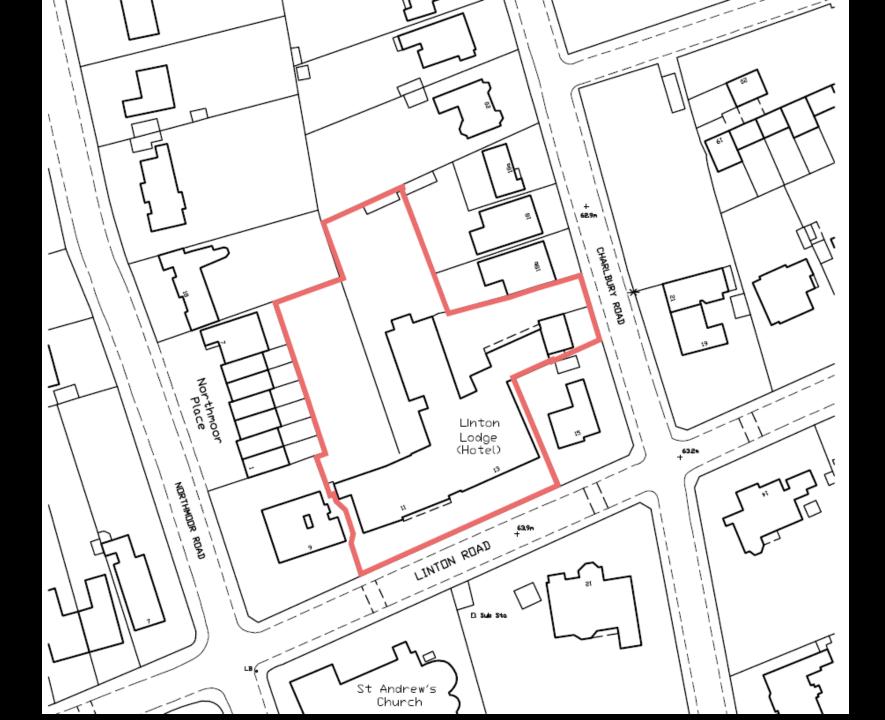

# Welcome to the West Area Planning Committee

- This planning committee meeting is held in public but it is not a public meeting.
- Members of the public can speak to the committee for or against applications on the
  agonda for up to five minutes
- $\omega$  agenda for up to five minutes.
- If you wish to speak, you must register before the meeting starts. You can ask the clerk to add your name to the speakers' list if you did not register beforehand.
- Information on meeting protocol and conduct at the committee is set out in the Code of Practice in the agenda. Copies are available.







Front elevation on Linton Road

Front elevation on Linton Road

O

XXXX

Front elevation on Linton Road, showing existing roof dormers and entrance lobby/ porch





Front entrance lobby on Linton Road



Side elevation facing internal car park to be altered

Side elevation facing internal car park to be altered



Rear elevation of the Hotel from within the western garden area

View of Northmoor Place properties adjoining the western garden

Rear elevation of the 1970's extension and sunken garden





View through carpark to rear of site from Charlbury Rd



## **Proposed Block Plan**





**Charlbury Road** 







### **Existing Front and Rear Elevations**



EXISTING FRONT ELEVATION Facing Linton Road



EXISTING REAR ELEVATION



### **Existing Side Elevations**



#### 



EXISTIN