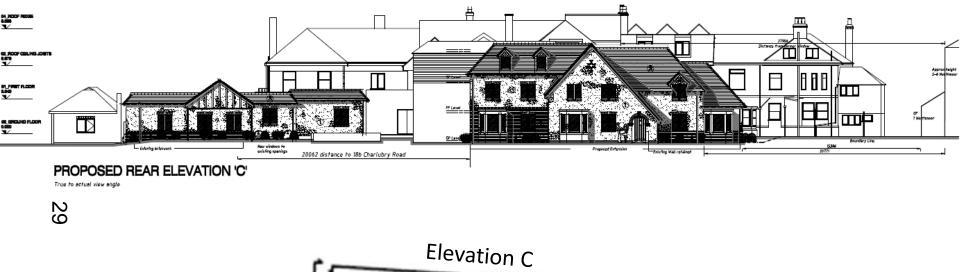

on and sunken garden





View through carpark to rear of site from Charlbury Rd



## **Proposed Block Plan**





**Charlbury Road** 







### **Existing Front and Rear Elevations**



EXISTING FRONT ELEVATION Facing Linton Road



EXISTING REAR ELEVATION



### **Existing Side Elevations**



#### 



EXISTING SIDE ELEVATION Facing Charlbury Road

### **Proposed Front Elevations**



Front Car Parking Proposal

### **Proposed Front Elevations - Details**





27

### **Proposed Front Elevation**

#### Proposed West Elevation



#### **Proposed Plan**

#### **Proposed East Elevation**

### **Proposed Re-Fenestration of Existing Block**



EXISTING EAST ELEVATION





EXISTING WEST ELEVATION



Proposed Plan of Alterations



Location of Works

### **Elevations of Proposed Extension**





### **Elevations of Proposed Extension**



### Sections Through Proposed Extension



#### PROPOSED SECTION A-A

True to actual view angle



### Sections Through Proposed Extension



True to actual view angle

32