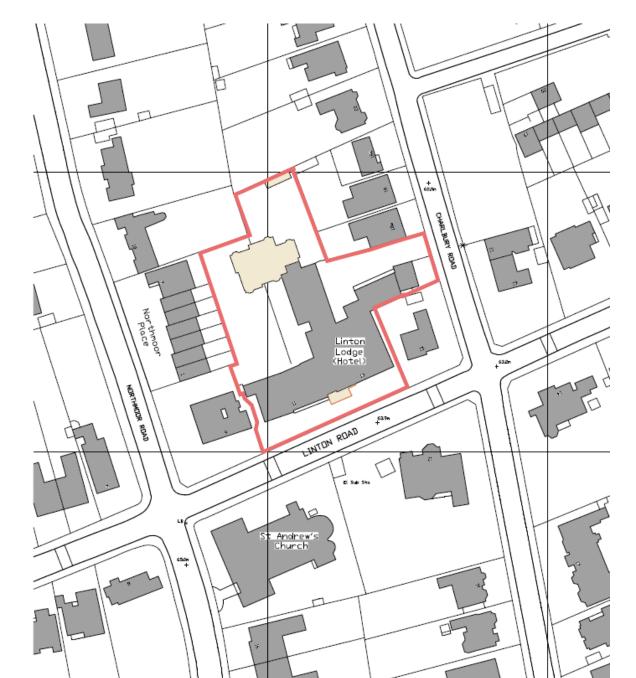

name to the speakers' list if you did not register beforehand.
- Information on meeting protocol and conduct at the committee is set out in the Code of Practice in the agenda. Copies are available.







Front elevation on Linton Road

Front elevation on Linton Road

O

XXXX

Front elevation on Linton Road, showing existing roof dormers and entrance lobby/ porch





Front entrance lobby on Linton Road



Side elevation facing internal car park to be altered

Side elevation facing internal car park to be altered



Rear elevation of the Hotel from within the western garden area

View of Northmoor Place properties adjoining the western garden

Rear elevation of the 1970's extension and sunken garden





View through carpark to rear of site from Charlbury Rd



## **Proposed Block Plan**





**Charlbury Road** 







### **Existing Front and Rear Elevations**



EXISTING FRONT ELEVATION Facing Linton Road



EXISTING REAR ELEVATION



### **Existing Side Elevations**



#### 



EXISTING SIDE ELEVATION Facing Charlbury Road

### **Proposed Front Elevations**



Front Car Parking Proposal

### **Proposed Front Elevations - Details**





27

### **Proposed Front Elevation**

#### Proposed West Elevation



#### **Proposed Plan**

#### **Proposed East Elevation**

### **Proposed Re-Fenestration of Existing Block**



EXISTING EAST ELEVATION





EXISTING WEST ELEVATION



Proposed Plan of Alterations



Location of Works

### **Elevations of Proposed Extension**





### **Elevations of Proposed Extension**



### Sections Through Proposed Extension



#### PROPOSED SECTION