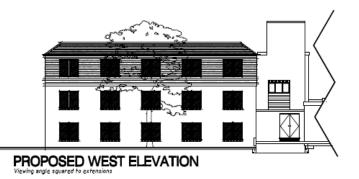

f Northmoor Place properties adjoining the western garden

Rear elevation of the 1970's extension and sunken garden





View through carpark to rear of site from Charlbury Rd



## **Proposed Block Plan**





**Charlbury Road** 







### **Existing Front and Rear Elevations**



EXISTING FRONT ELEVATION Facing Linton Road



EXISTING REAR ELEVATION



### **Existing Side Elevations**



#### 



EXISTING SIDE ELEVATION Facing Charlbury Road

### **Proposed Front Elevations**



Front Car Parking Proposal

### **Proposed Front Elevations - Details**





27

### **Proposed Front Elevation**

#### Proposed West Elevation



#### **Proposed Plan**

#### **Proposed East Elevation**

### **Proposed Re-Fenestration of Existing Block**



EXISTING EAST ELEVATION





EXISTING WEST ELEVATION



Proposed Plan of Alterations



Location of Works

### **Elevations of Proposed Extension**





### **Elevations of Proposed Extension**



### Sections Through Proposed Extension



#### PROPOSED SECTION A-A

True to actual view angle



### Sections Through Proposed Extension



True to actual view angle

32