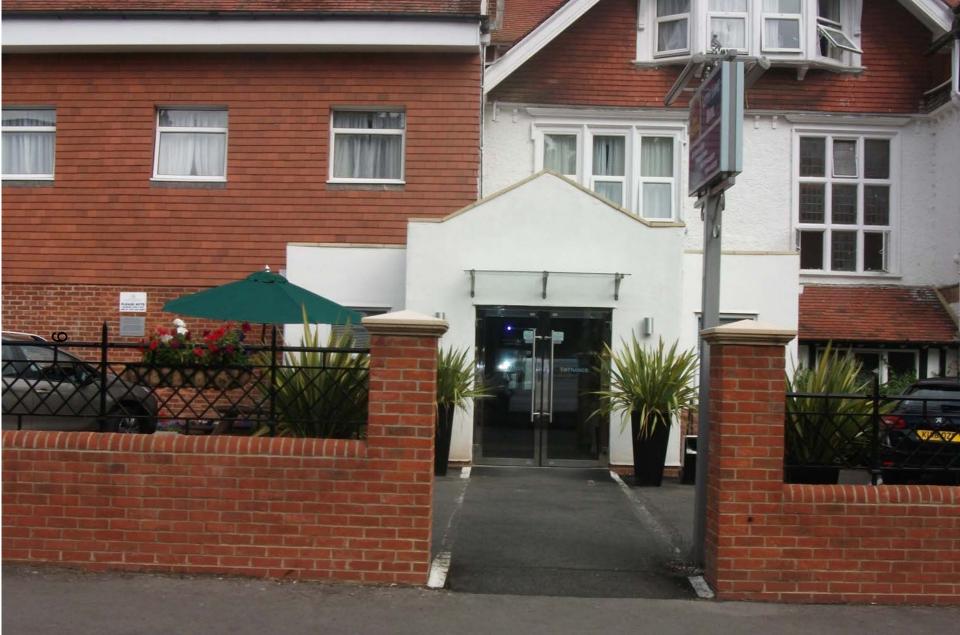

Front elevation on Linton Road

Front elevation on Linton Road

O

XXXX

Front elevation on Linton Road, showing existing roof dormers and entrance lobby/ porch

Front entrance lobby on Linton Road

Side elevation facing internal car park to be altered